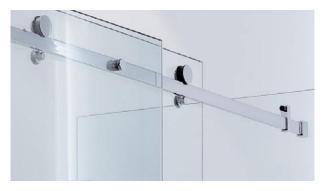

## Configurations

• Sliding Door Handle available separately

## Technical Information

- Manufactured in Architectural Grade 304 Stainless Steel
- Maximum standard door/sidelight • dimensions of 1650mm
- Maximum weight of door 45kgs
- Suitable for 8mm and 10mm glass
- Available in polished and brushed stainless steel