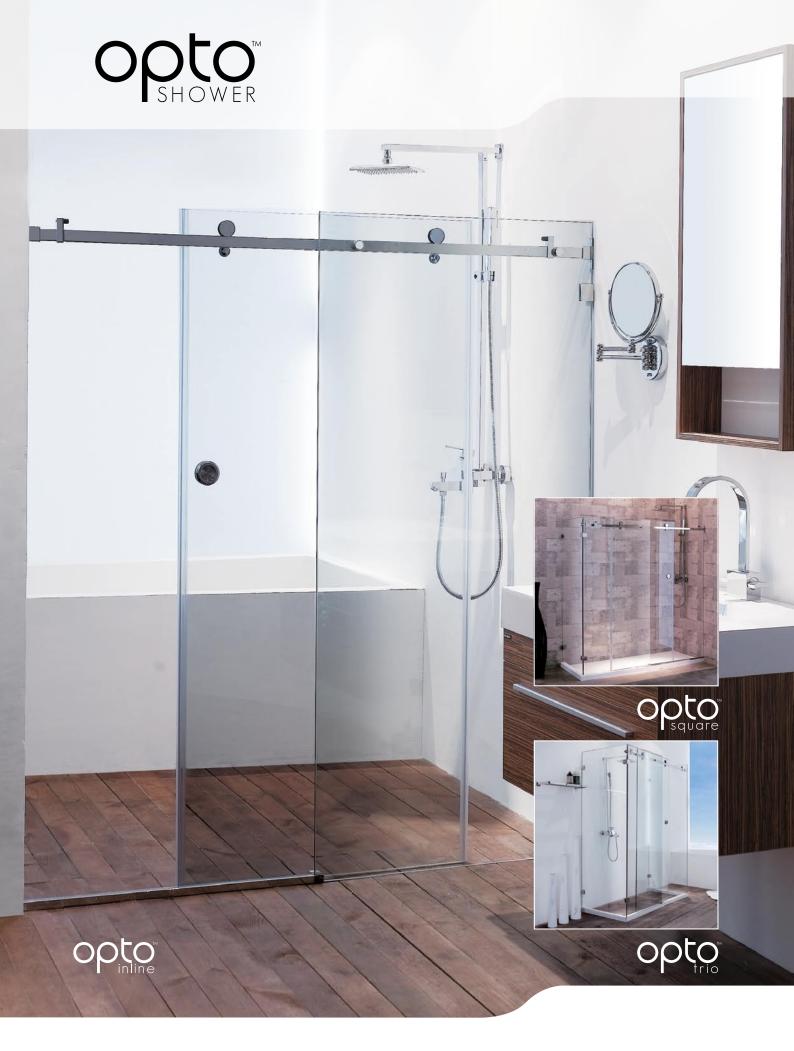

## Simplistic Functional | Adaptable | Sophisticated Elegant |

OPTO represents the latest evolution in frameless shower enclosures.

Combining practical sliding door simplicity with the elegant sophistication of exposed stainless steel, OPTO delivers an exceptional frameless shower solution.

OPTO also offers maximum freedom of design. It can be easily constructed to open from either left or right without the need for customisation and the sliding door function facilitates optimum use of space in all bathroom environments.

## Technical Information

- Manufactured in Architectural Grade 304 Stainless Steel
- Maximum standard door/sidelight • dimensions of 1650mm
- Maximum weight of door 45kgs
- Suitable for 8mm and 10mm glass
- Available in polished and brushed stainless steel