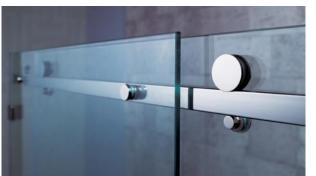

## Technical Information

- Manufactured in Architectural Grade 304 Stainless Steel
- Maximum standard door/sidelight • dimensions of 1650mm
- Maximum weight of door 45kgs
- Suitable for 8mm and 10mm glass
- Available in polished and brushed stainless steel